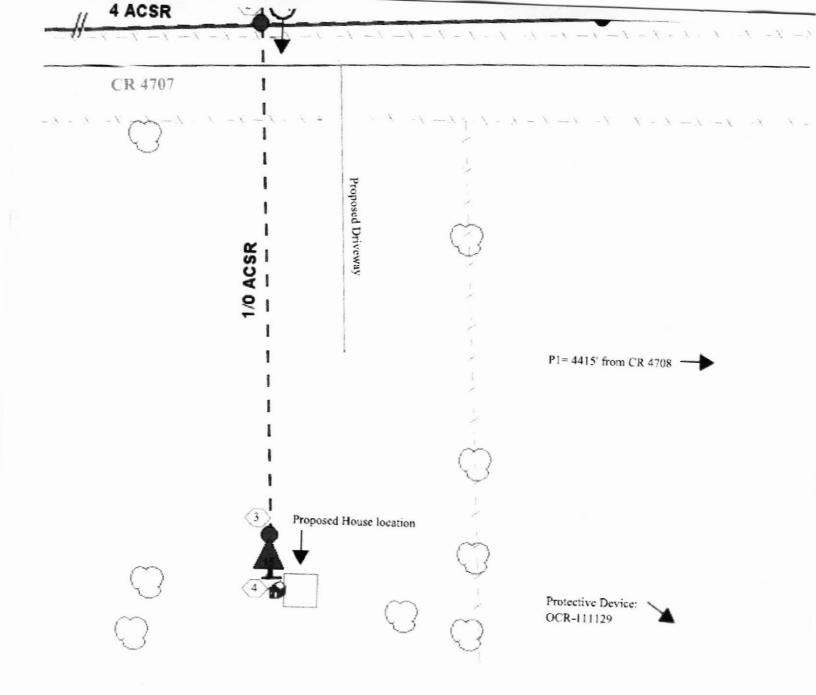

Greetings:

Farmers Electric Cooperative, Inc. is requesting permission to construct electrical power distribution facilities which will cross County Road 4707 which is locate in Hopkins County, Texas.

Site location map and construction sketches are attached. The construction sketch details the proposed work. Choose an item.