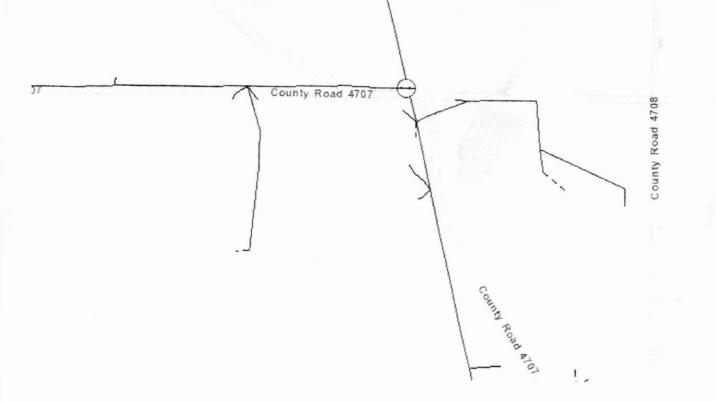

Greetings:

Farmers Electric Cooperative, Inc. is requesting permission to construct electrical power distribution facilities which will cross County Road 4707 which is locate in Hopkins County, Texas.

Site location map and construction sketches are attached. The construction sketch details the proposed work. Choose an item.